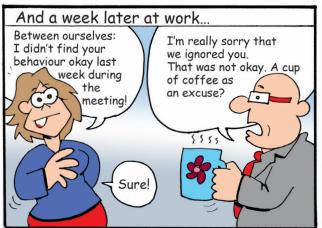

With this long overdue comic about resilience we do not want to introduce you to mental resistance in general. We are, however, very pleased to give you an understanding of resilience on a psychological level by using simple images and easy language.

We would like to show you possible solutions that are important to us as the state association of ex-users of mental health services because they can reveal out path sout of hopelessness so that you do not have to despair.